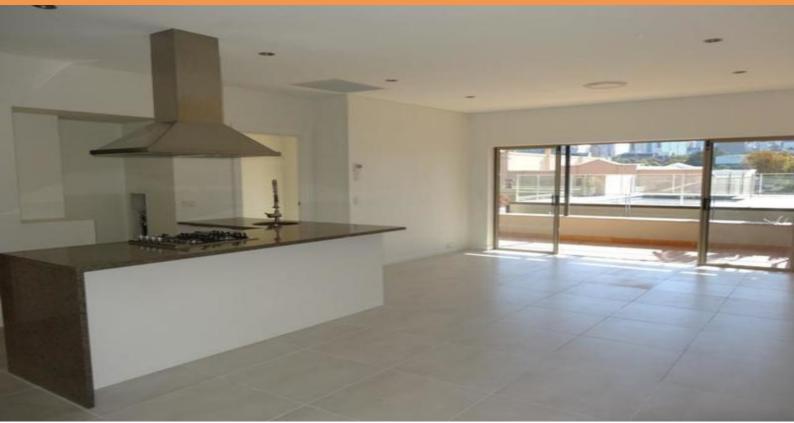

## Luxurious habourside 2 bedroom + Study or Smaller 3rd bedroom

Features We love:

- + Three bedrooms, two with built-ins, main with ensuite
- + Modern bathrooms
- + Large living/ entertaining space opens full length balcony & views.
- + Brand new Granite kitchen with Ilve gas cook top
- + Kitchen includes: Ilve appliances, microwave, Fridge & dishwasher
- + Tiled throughout & Ducted air-conditioning throughout
- + Internal laundry including washing machine
- + Double security parking & lift access
- + Huge resort like rooftop with pool, BBQ area