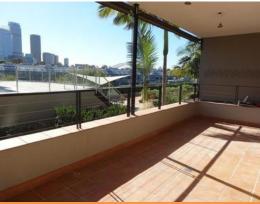

## Luxurious habourside 2 bedroom + Study or Smaller 3rd bedroom

Features We love:

- + Three bedrooms, two with built-ins, main with ensuite
- + Modern bathrooms
- + Large living/ entertaining space opens full length balcony & views.
- + Brand new Granite kitchen with Ilve gas cook top
- + Kitchen includes: Ilve appliances, microwave, Fridge & dishwasher
- + Tiled throughout & Ducted air-conditioning throughout
- + Internal laundry including washing machine
- + Double security parking & lift access
- + Huge resort like rooftop with pool, BBQ area