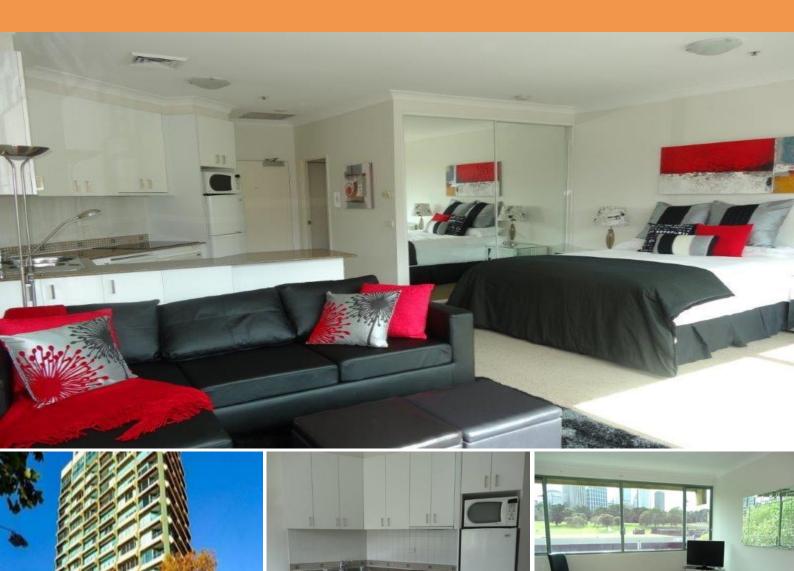

## Executive oversized, bright, fully furnished Studio apartment

This open plan bright and spacious apartment is positioned in the reputable 'Domain Building'. The apartment offers a lifestyle of convenience and luxury being within a 10 minute stroll to local transport, CBD, Opera House, Art Gallery, Circular Quay, Woolloomooloo Finger Wharf Restaurants, Bars and eateries, Woolworths and Plenty more. The unit features:

- Fully furnished just unpack your suitcase
- Bedroom area with Queen Bed
- Renovated full kitchen and bathroom
- Internal laundry with washer and dryer
- Great storage space with built in wardrobe
- A spacious living area,
- Stunning city and park side views