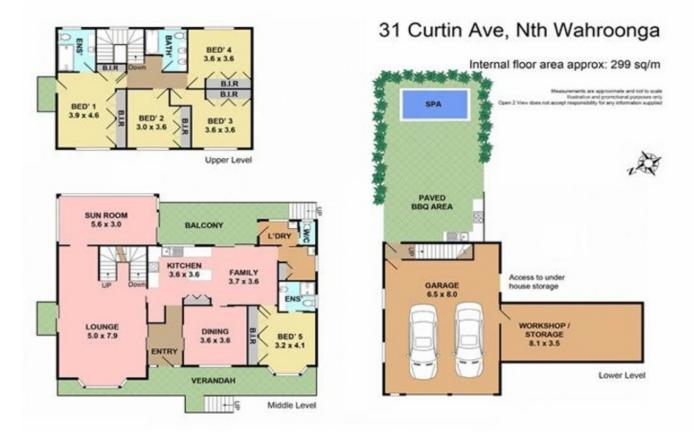

There are four spacious bedrooms with BIR's on the upper level main with gorgeous ensuite, and stunning family bathroom. Lower living level has fifth bedroom with robe and ensuite.

## Features include:

- 5 Bedrooms (includes a possible in-laws or teenage accommodation) also able to make 7 bedrooms.

- Large double garage with storage space. Internal access.

- 3 bathrooms ??? 2 are ensuites, and large internal laundry