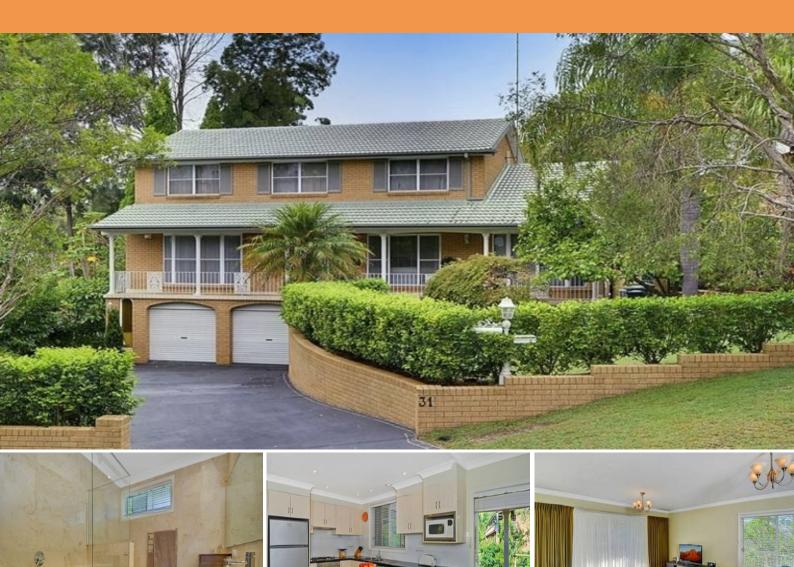

## 31 Curtin Ave WAHROONGA, NSW

## **Executive Family Haven in Quiet Location**

This large family home has it all, Formal and informal living areas, a nice flow that leads out to large garden with BBQ entertaining area. Features, elegant kitchen with casual meals, formal living with Study /rumpus or kids games rooms (could even make extra bedrooms- ample space).

There are four spacious bedrooms with BIR's on the upper level main with gorgeous ensuite, and stunning family bathroom. Lower living level has fifth bedroom with robe and ensuite.

## Features include:

- 5 Bedrooms (includes a possible in-laws or teenage accommodation) also able to make 7 bedrooms.

- Large double garage with storage space. Internal access.

- 3 bathrooms ??? 2 are ensuites, and large internal laundry